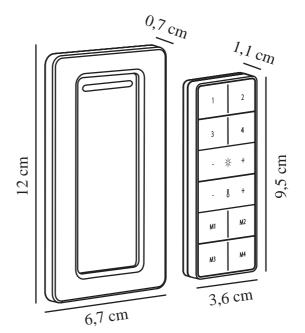

Height (cm): 6.7 Width (cm): 1.46 Lenght (cm): 12

EAN: 5704924003011 TUN: 2116100

Item Number: 2015700001

Pcs Per Master Carton: 6 Sales Box Height (cm): 6.9 Sales Box Width(cm): 2.2 Sales Box Depth (cm): 12.3 Sales Box Volume m³: 0.0002 Product net weight (kg): 0.078