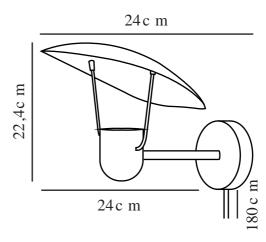

Colour: Black

Height (cm): 22.4 Width (cm): 24 Tube Diameter (cm): 1.3 Shade Diameter (cm): 27 Lenght (cm): 24

EAN: 5704924010255 Item Number: 2220231003 Pcs Per Master Carton: 3 Sales Box Height (cm): 28 Sales Box Width(cm): 33.5 Sales Box Depth (cm): 24 Sales Box Volume m³: 0.0225 Product net weight (kg): 1.1

base

Parallel connection: False

Primary material: Metal Secondary material: Plastic Colour of the cable: Black Length of the cable (cm): 180 Surface material of the cable:

Textile

Is the cable replaceable: True