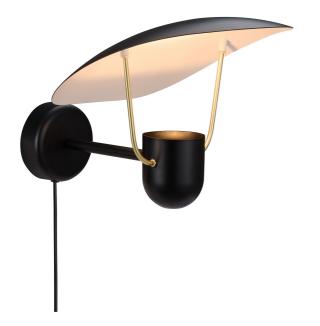

## FABIOLA | WALL LIGHT | BLACK

2220231003

Voltage (V): 220-240 Volt IP degree: IP20

Maximum bulb wattage (W): 40 Class (Class 1, Class 2, Class 3): Class 2 (Double isolated) Socket type: GU10

Switch placement: On the wall

Colour: Black

Height (cm): 22.4 Width (cm): 24 Tube Diameter (cm): 1.3 Shade Diameter (cm): 27 Lenght (cm): 24

EAN: 5704924010255 Item Number: 2220231003 Pcs Per Master Carton: 3 Sales Box Height (cm): 28 Sales Box Width(cm): 33.5 Sales Box Depth (cm): 24 Sales Box Volume m³: 0.0225 Product net weight (kg): 1.1

The Fabiola wall light by Danish designer Charlotte Høncke draws inspiration from vintage Italian design and effortlessly unites past classics with present modernity. The design is elegant and sculptural, underlined by the placement of the shade, which ensures a soft, indirect light. Brass details add a luxurious look and feel.