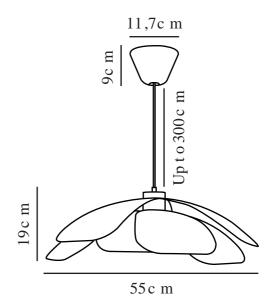

Is the cable replaceable: False

Colour: Brown

Height (cm): 19 Width (cm): 55 Shade Diameter (cm): 55 Lenght (cm): 55

EAN: 5704924010262 Item Number: 2220293009 Pcs Per Master Carton: 3

Sales Box Height (cm): 36.7 Sales Box Width(cm): 30.5 Sales Box Depth (cm): 12.5 Sales Box Volume m3: 0.014 Product net weight (kg): 2.62