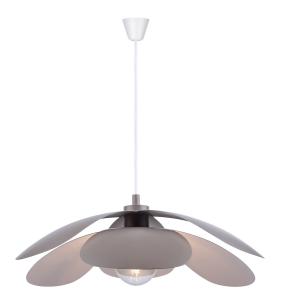

• Modern Italian style • Organic shape

Maple is designed by Danish designer Charlotte Høncke and its organic shapes are reminiscent of large flower petals, effortlessly embracing a cosy, evocative light. Maple is perfect above the dining table or in a dark corner that needs brightening up with an airy design that does not feel heavy or dominant in the room.