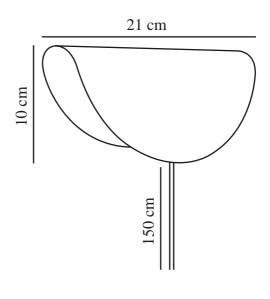

Primary material: Metal Secondary material: Plastic Colour of the cable: White Length of the cable (cm): 150 Surface material of the cable:

Plastic

Is the cable replaceable: False

Colour: White

Height (cm): 10 Width (cm): 21 Lenght (cm): 21