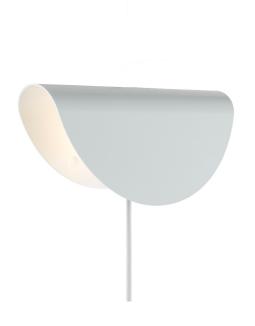

• Simple retro style • Can be mounted either upwards or downwards • Pleasant, indirect light

Model 2110 is a small and classic wall lamp with retro vibes. With its curved, taco-like shape, Model 2110 can be mounted either upwards or downwards, offering a pleasant, indirect lighting.