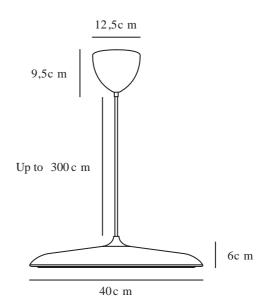

Surface material of the cable:

Parallel connection: False

Textile

Is the cable replaceable: False Colour: Stainless steel

Height (cm): 6 Shade Diameter (cm): 40 Shade Height (cm): 6 Lenght (cm): 40

EAN: 5704924024153 Item Number: 2420223034 Pcs Per Master Carton: 1 Sales Box Height (cm): 48 Sales Box Width(cm): 52 Sales Box Depth (cm): 15 Sales Box Volume m³: 0.0374 Product net weight (kg): 2.2