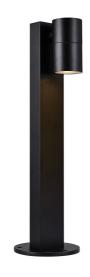

Item Number: 2518158003

Pcs Per Master Carton: 3 Sales Box Height (cm): 51.7 Sales Box Width(cm): 15.8 Sales Box Depth (cm): 15.8 Sales Box Volume m³: 0.0129 Product net weight (kg): 1.06

• Stylish and modern design • Turnable lamp head • Parallel connection possible • Can be mounted on Nordlux base unit

Tin is an elegant garden light that is perfect for placing along the driveway or a path to provide light when you or your guests approach your home. The design is streamlined and Scandinavian, and the downward-facing light creates a practical guiding light. Easy installation in the ground with the Nordlux base unit.