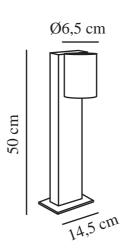

Primary material: Aluminium Secondary material: Glass Suitable for Seaside: False

Colour: Black

Height (cm): 50 Shade Diameter (cm): 6.5 Lenght (cm): 14.5 Turning Angle (°): 85

EAN: 5704924023415 TUN: 2427522