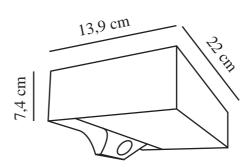

Height (cm): 7.4 Width (cm): 22 Lenght (cm): 22

EAN: 5704924023538 TUN: 2427535

Item Number: 2518341003 Pcs Per Master Carton: 3

Sales Box Height (cm): 23

Sales Box Width(cm): 15 Sales Box Depth (cm): 8 Sales Box Volume m³: 0.0028 Product net weight (kg): 0.52