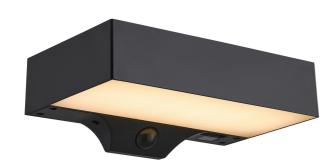

• Solar charged • Lights both up and down • Motion sensor turns light on • With two sensor settings: on/off or on/dim • 5-year LED guarantee

Monay is a cordless, solar-powered wall lamp in a modern and streamlined design. The lamp charges by sunlight during the day and turns on when it detects motion during the night. You can choose between two sensor settings: off/on or from nightlight to full light when you walk by. Perfect for placing along the facade of your house or next to your front door to provide light when you get home – without having to fumble for a light switch. Easy installation with no cables needed.