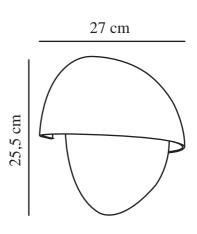

Primary material: Plastic Secondary material: Plastic Suitable for Seaside: False Colour: Black

Height (cm): 25.5 Width (cm): 27

EAN: 5704924023569 TUN: 2427538 Item Number: 2518421003 Pcs Per Master Carton: 3 Sales Box Height (cm): 26 Sales Box Width(cm): 27.5 Sales Box Depth (cm): 14 Sales Box Volume m³: 0.01 Product net weight (kg): 0.673