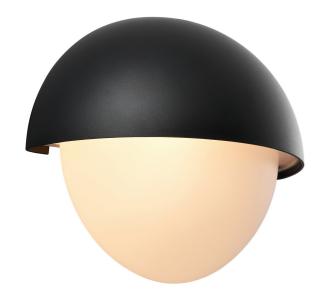

## SCORPIUS MAXI ROUND | WALL LIGHT | BLACK NOrd UX®

Voltage (V): 220-240 Volt IP degree: IP44 Maximum bulb wattage (W): 25 Class (Class 1, Class 2, Class 3): Class 2 (Double isolated) Socket type: E27 Parallel connection: True

• Soft and diffused light • Parallel connection possible

Scorpius for outdoor use has a classic and timeless design. Scorpius has many uses – perfect for placing by your entrance, on your fence or in your stainwell. It can be used alone or in a group placed side by side. The diffuser ensures a pleasant and glarefree light.