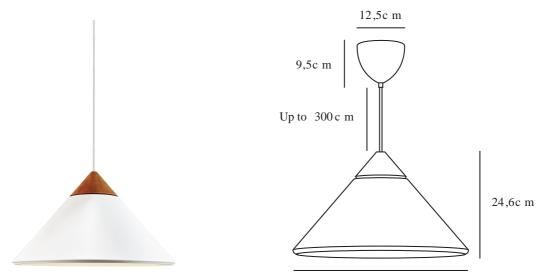

## KINTO | CEILING PENDANT | WHITE

2520083001

42 c m

Voltage (V): 220-240 Volt IP degree: IP20 Maximum bulb wattage (W): 60 Class (Class 1, Class 2, Class 3): Class 2 (Double isolated) Socket type: E27 Parallel connection: False

Primary material: Metal Secondary material: Wood Colour of the cable: White Length of the cable (cm): 300 Surface material of the cable: Textile Is the cable replaceable: False Colour: White

Height (cm) : 24.6 Shade Diameter (cm): 42 Lenght (cm): 42