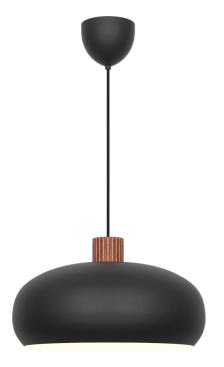

## **AURELIO | CEILING PENDANT | BLACK**

2520103003

Voltage (V): 220-240 Volt IP degree: IP20 Maximum bulb wattage (W): 25 Class (Class 1, Class 2, Class 3): Class 2 (Double isolated) Socket type: E27 Parallel connection: False

Mixed materials – wood and rough metal • Organic and minimalistic design
• Creates a beautiful light effect around the wooden top

This elegant pendant by designers Bjørn + Balle has an organic and minimalistic design in rough metal with a grooved top in dark wood. Light shines softly through the opening on top of the shade, creating a beautiful effect. Perfect above the dining table or kitchen countertop.