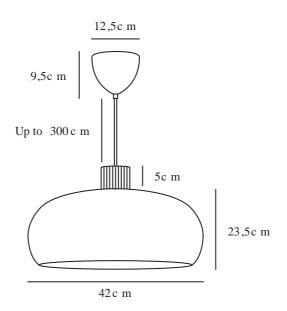

Primary material: Metal Secondary material: Wood Colour of the cable: Black Length of the cable (cm): 300 Surface material of the cable:

Textile

Is the cable replaceable: False

Colour: Black

Height (cm): 23.5 Shade Diameter (cm): 42 Lenght (cm): 42