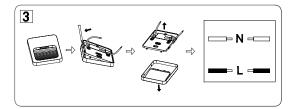

### **Connecting the Terminal Block**

Connect main supply (brown - live, blue - neutral) into terminal block making sure all connections are tight.

## **INSTALLATION INSTRUCTIONS:**

Electrical products can cause death, injury, or damage to property. Installation of this product must be carried out by a qualified electrician.

- Ensure mains supply is switched off.
- Insert masonry plugs into mounting surface.
- Fit mounting bracket onto mounting surface with self-tapping screws.
- Connect main supply wires to terminal block making sure all connections are tight.
- Fit ceiling cup onto mounting bracket with screws.
- Reconnect power.