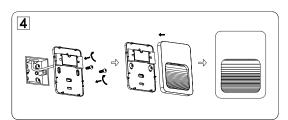

## **INSTALLATION INSTRUCTIONS:**

Electrical products can cause death, injury, or damage to property. Installation of this product must be carried out by a qualified electrician.

- Ensure mains supply is switched off.
- Insert masonry plugs into mounting surface.
- Fit mounting bracket onto mounting surface with self-tapping screws.
- Connect main supply wires to terminal block making sure all connections are tight.
- Fit ceiling cup onto mounting bracket with screws.
- Reconnect power.