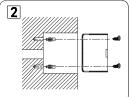

## **INSTALLATION INSTRUCTIONS:**

Electrical products can cause death, injury, or damage to property. Installation of this product must be carried out by a qualified electrician.

- Ensure mains supply is switched off.
- Insert masonry plugs into mounting surface.
- Fit mounting bracket onto mounting surface with self-tapping screws.
- Connect main supply wires to terminal block making sure all connections are tight.
- Fit ceiling cup onto mounting bracket with screws.
- Reconnect power.