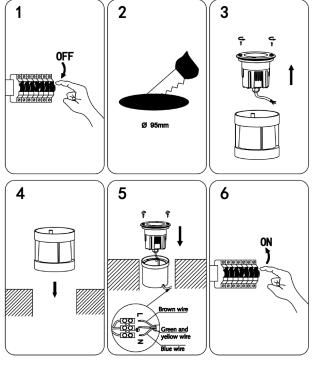

## Connecting the Terminal Block

Connect main supply (brown - live, blue - neutral, green/yellow - earth) into terminal block making sure all connections are tight.

## INSTALLATION INSTRUCTIONS:

Electrical products can cause death, injury, or damage to property. Installation of this product must be carried out by a qualified electrician.

- Ensure main power supply is switched off.
- Install sleeve into a suitable ground cavity at the correct levels, so that the fitting will lie flush with surface.
- Connect the mains supply wires to the outlet cable using an appropriate waterproof junction box, ensuring all connections are tight.
- Install housing into sleeve and secure in place with screws .
- Switch ON main power supply.