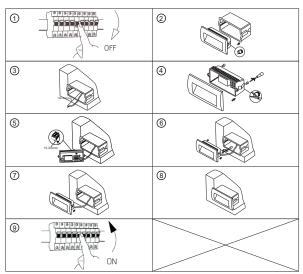

## **Connecting the Terminal Block**

Connect main supply (brown - live, blue - neutral, green/yellow - earth) into terminal block making sure all connections are tight.

## **INSTALLATION INSTRUCTIONS:**

Electrical products can cause death, injury, or damage to property. Installation of this product must be carried out by a qualified electrician.

- Ensure mains supply is switched off.
- Insert masonry plugs into mounting surface.
- Fit mounting bracket onto mounting surface with self-tapping screws.
- Connect wires according to color (White to White, Black to Black). Connect all earth lug together onto the crossbar with green screw to tight.
- Fit ceiling plate onto mounting bracket with nuts.
- Reconnect power.