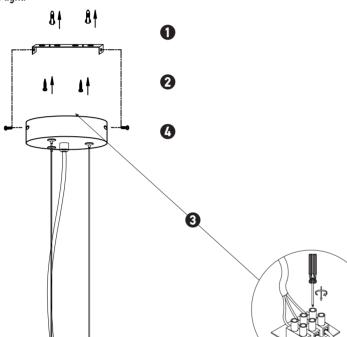

### **INSTALLATION INSTRUCTIONS**

 $\oplus$ 

Electrical products can cause death, injury, or property damage. Maintenance and installation should only be carried out by a professional electrician.

- Ensure the main supply is switched off.
- Insert the mounting anchors on the mounting surface (1).
- Fit the mounting bracket onto the mounting surface with the screws (2).
- Connect main supply wires to terminal block (3) making sure all connections are tight.
- Fix the base and fit the lighting fixture onto the mounting bracket (4).
- Reconnect power.