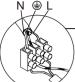

# Connecting the Terminal Block

Connect main supply (**brown - L**ive, **blue - N**eutral) into terminal block making sure all connections are tight.

### **INSTALLATION INSTRUCTIONS**

 $\oplus$ 

Electrical products can cause death, injury, or property damage. Maintenance and installation should only be carried out by a professional electrician.

- Ensure the main supply is switched off.
- Insert the mounting anchors on the mounting surface (1).
- Fit the mounting bracket onto the mounting surface with the screws (2).
- Connect main supply wires to terminal block (3) making sure all connections are tight.
- Fix the base and fit the lighting fixture onto the mounting bracket (4).
- Reconnect power.