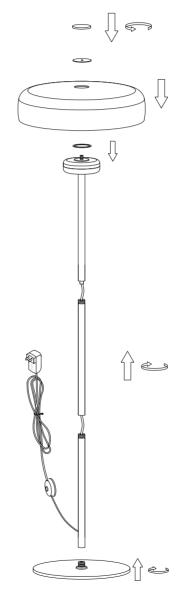

## **INSTALLATION INSTRUCTIONS**

Electrical products can cause death, injury, or property damage. Maintenance and installation should only be carried out by a professional electrician.

• Ensure the main supply is switched off before connecting to electricity.

Please read instructions before commencing installation and retain for future reference.