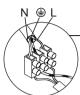

# **Connecting the Terminal Block**

Connect main supply (**brown - L**ive, **blue - N**eutral) into terminal block making sure all connections are tight.