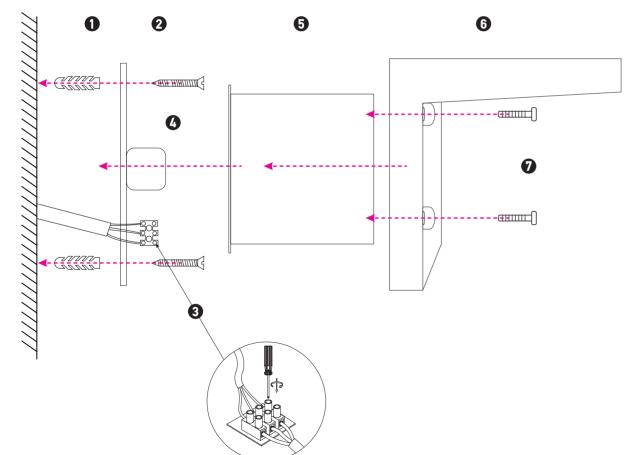

### **INSTALLATION INSTRUCTIONS**

Electrical products can cause death, injury, or property damage.

Maintenance and installation should only be carried out
by a professional electrician.

- Ensure the main supply is switched off.
- Remove the outer surface of the fixture from the main body.
- Insert wall anchors into the mounting surface (1).
- Fit the mounting bracket onto the mounting surface with self-tapping screws (2).
- Connect main supply wires to terminal block (3) making sure all connections are tight.
- Add an E27 bulb to the lamp holder (4).
- Move the PC Diffuser through the mane body and hold both onto the wall bracket (5-6)
- $\bullet$  Secure them onto the mounting surface with the screws (7).
- Reconnect power.