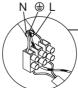

#### Connecting the Terminal Block

Connect main supply (**brown - L**ive, **blue - N**eutral) into terminal block making sure all connections are tight.