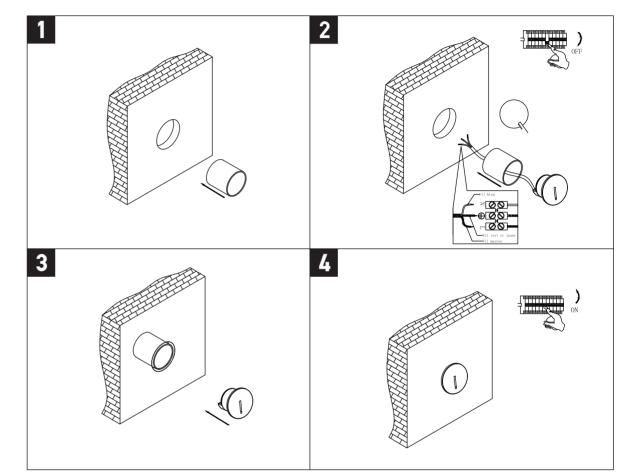

## **INSTALLATION INSTRUCTIONS**

Electrical products can cause death, injury, or property damage.
Maintenance and installation should only be carried out
by a professional electrician.

• Ensure the main supply is switched off before connecting to electricity.

#### Connecting the Terminal Block

Connect main supply (**brown - L**ive, **blue - N**eutral) into terminal block making sure all connections are tight.