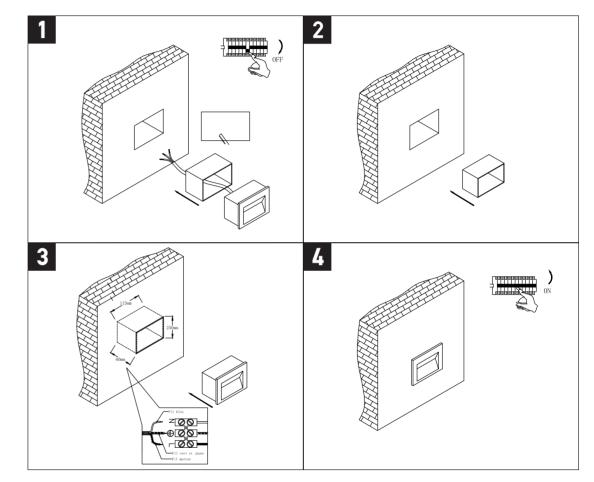

#### **INSTALLATION INSTRUCTIONS**

Electrical products can cause death, injury, or property damage. Maintenance and installation should only be carried out by a professional electrician.

• Ensure the main supply is switched off before connecting to electricity.

## **Connecting the Terminal Block**

Connect main supply (brown - Live, blue - Neutral) into terminal block making sure all connections are tight.