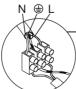

## **Connecting the Terminal Block**

Connect main supply (brown - Live, blue - Neutral) into terminal block making sure all connections are tight.