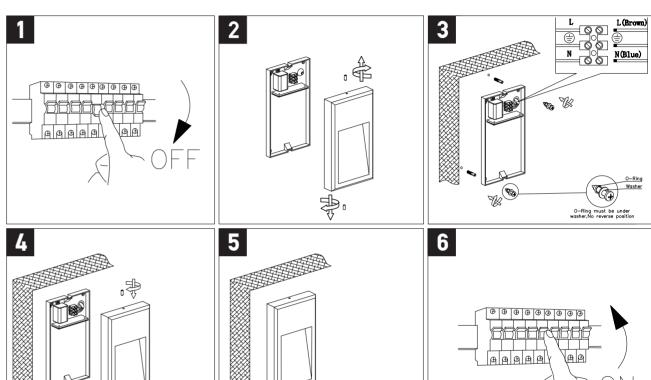

### **INSTALLATION INSTRUCTIONS**

Electrical products can cause death, injury, or property damage. Maintenance and installation should only be carried out by a professional electrician.

• Ensure the main supply is switched off before connecting to electricity.

# **Connecting the Terminal Block**

Connect main supply (brown - Live, blue - Neutral) into terminal block making sure all connections are tight.