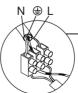

# **Connecting the Terminal Block**

Connect main supply (brown - Live, blue - Neutral) into terminal block making sure all connections are tight.