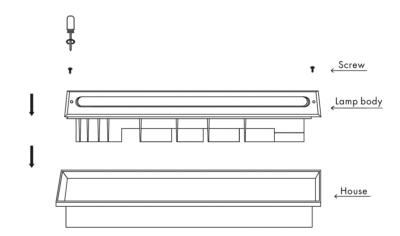

l | Tempered Glass
- Light Source: LED | 9W | 3000K | 720Lm | CRI 80
- Ingress Protection: IP67 Protection against entry of solid objects greater than 12mm in diameter.

### **INSTALLATION INSTRUCTIONS**



Electrical products can cause death, injury, or property damage. Maintenance and installation should only be carried out by a professional electrician.

 Ensure the main supply is switched off before connecting to electricity.



## **WARNING**



Make sure that the products are installed properly before connecting to electricity.

Do not cover the luminaire.

Do not exceed the maximum wattage rating of the lamp.

If the light source is contained in this luminaire (integrated LED), it shall only be replaced by the manufacturer, his service agent, or a similarly qualified person.















### **Connecting the Terminal Block**

Connect main supply (**brown - L**ive, **blue - N**eutral) into terminal block making sure all connections are tight.