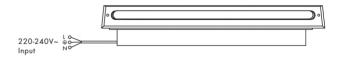

### **Connecting the Terminal Block**

Connect main supply (**brown - L**ive, **blue - N**eutral) into terminal block making sure all connections are tight.