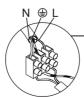

### **Connecting the Terminal Block**

Connect main supply (**brown - L**ive, **blue - N**eutral) into terminal block making sure all connections are tight.