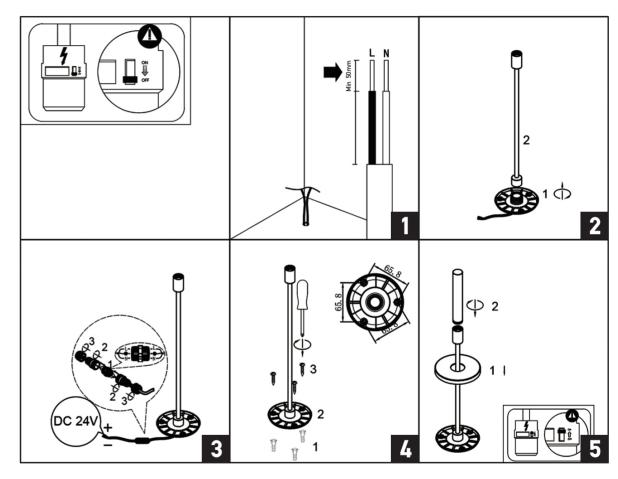

## **INSTALLATION INSTRUCTIONS**

Electrical products can cause death, injury, or property damage.

Maintenance and installation should only be carried out
by a professional electrician.

- Ensure the main supply is switched off before connecting to electricity.
- In parallel connection 1-6pcs.
- Recommended 24V Driver D-20-24.

## **Connecting the Terminal Block**

Connect main supply (brown - Live, blue -  $N_{\text{eutral}}$ ) into terminal block making sure all connections are tight.

Page 01

## • In parallel connection 1-6pcs.

## Recommended 24V Driver D-20-24.

Please read instructions before commencing installation and retain for future reference.