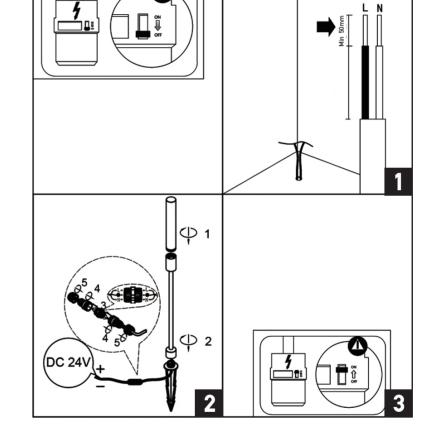

## **Connecting the Terminal Block**

Connect main supply (brown - Live, blue -  $N_{\text{eutral}}$ ) into terminal block making sure all connections are tight.

Page 01

## **Connecting the Terminal Block**

Connect main supply (brown - Live, blue - Neutral) into terminal block making sure all connections are tight.