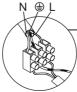

## **Connecting the Terminal Block**

Connect main supply (brown - Live, blue -  $N_{\text{eutral}}$ ) into terminal block making sure all connections are tight.

Page 01