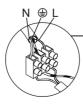

## **Connecting the Terminal Block**

Connect main supply (brown - Live, blue -  $N_{\text{eutral}}$ ) into terminal block making sure all connections are tight.

Page 01

## **Connecting the Terminal Block**

Connect main supply (brown - Live, blue - Neutral) into terminal block making sure all connections are tight.