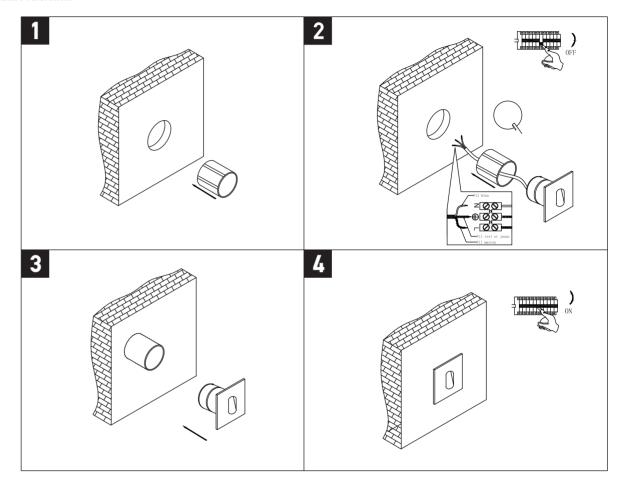

## **Connecting the Terminal Block**

Connect main supply (**brown - L**ive, **blue - N**eutral) into terminal block making sure all connections are tight.