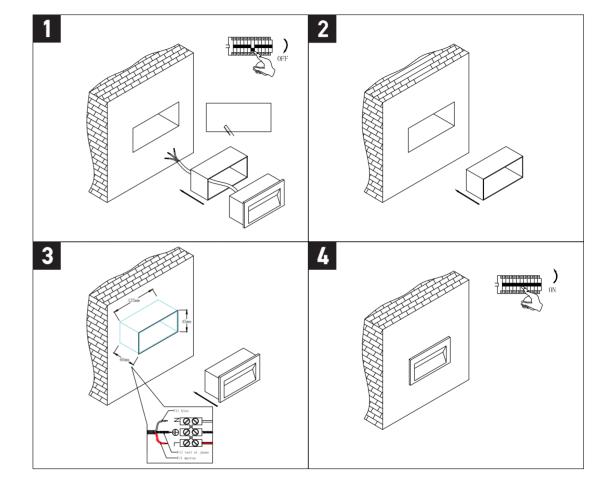

## **INSTALLATION INSTRUCTIONS**

Electrical products can cause death, injury, or property damage.
Maintenance and installation should only be carried out
by a professional electrician.

• Ensure the main supply is switched off before connecting to electricity.

### WARNING

A

Make sure that the products are installed properly before connecting to electricity. Do not cover the luminaire.

Do not exceed the maximum wattage rating of the lamp.

If the light source is contained in this luminaire (integrated LED),

it shall only be replaced by the manufacturer, his service agent, or a similarly qualified person.

#### Connecting the Terminal Block

Connect main supply (**brown - L**ive, **blue - N**eutral) into terminal block making sure all connections are tight.