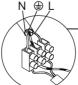

#### Connecting the Terminal Block

Connect main supply (**brown - L**ive, **blue - N**eutral) into terminal block making sure all connections are tight.