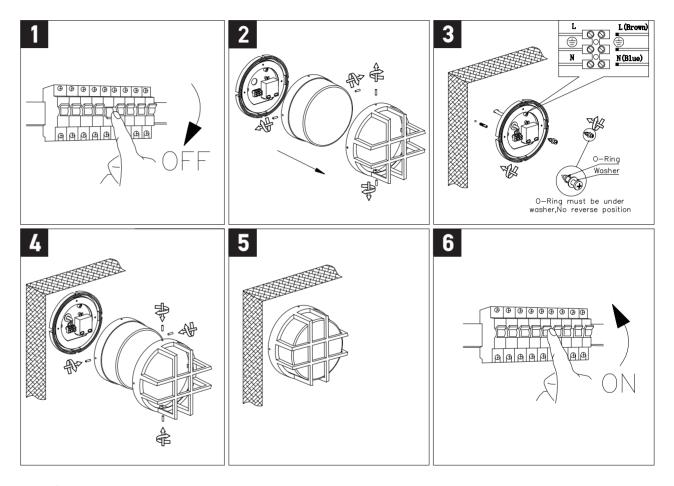

## **INSTALLATION INSTRUCTIONS**

Electrical products can cause death, injury, or property damage. Maintenance and installation should only be carried out by a professional electrician.

• Ensure the main supply is switched off before connecting to electricity.

#### **Connecting the Terminal Block**

Connect main supply (**brown - L**ive, **blue - N**eutral) into terminal block making sure all connections are tight.