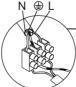

#### **Connecting the Terminal Block**

Connect main supply (**brown - L**ive, **blue - N**eutral) into terminal block making sure all connections are tight.