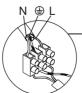

## **Connecting the Terminal Block**

Connect main supply (**brown - L**ive, **blue - N**eutral) into terminal block making sure all connections are tight.