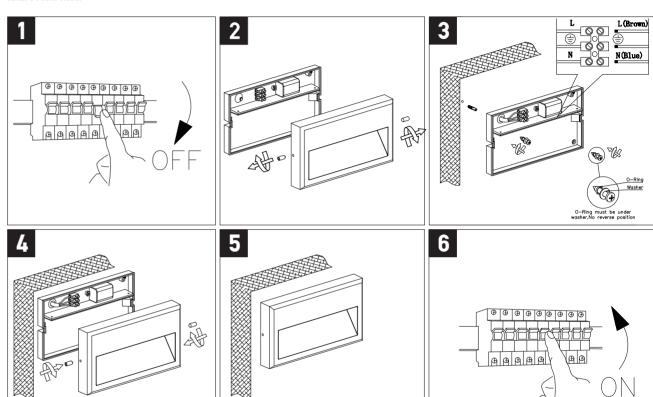

## **INSTALLATION INSTRUCTIONS**

Electrical products can cause death, injury, or property damage. Maintenance and installation should only be carried out by a professional electrician.

 Ensure the main supply is switched off before connecting to electricity.

## **Connecting the Terminal Block**

Connect main supply (**brown - L**ive, **blue - N**eutral) into terminal block making sure all connections are tight.