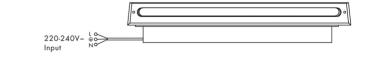

it shall only be replaced by the manufacturer, his service agent, or a similarly qualified person.

**Connecting the Terminal Block** 

Connect main supply (**brown - L**ive, **blue - N**eutral) into terminal block making sure all connections are tight.

N ⊕ L