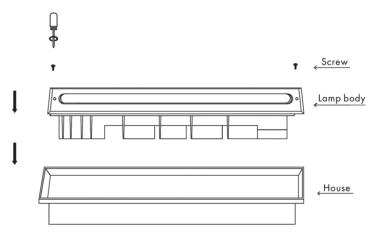

## **INSTALLATION INSTRUCTIONS**

• Ensure the main supply is switched off before connecting to electricity.