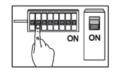

it shall only be replaced by the manufacturer, his service agent, or a similarly qualified person.

**Connecting the Terminal Block** 

Connect main supply (**brown - L**ive, **blue - N**eutral) into terminal block making sure all connections are tight.

N ⊕ L