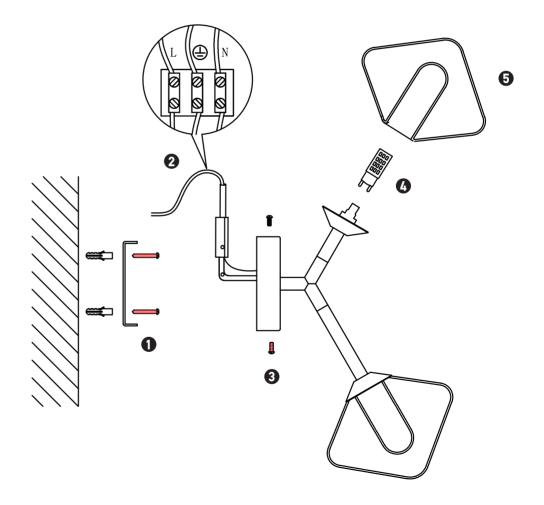

#### Connecting the Terminal Block

Connect main supply (brown - Live, blue - Neutral) into terminal block making sure all connections