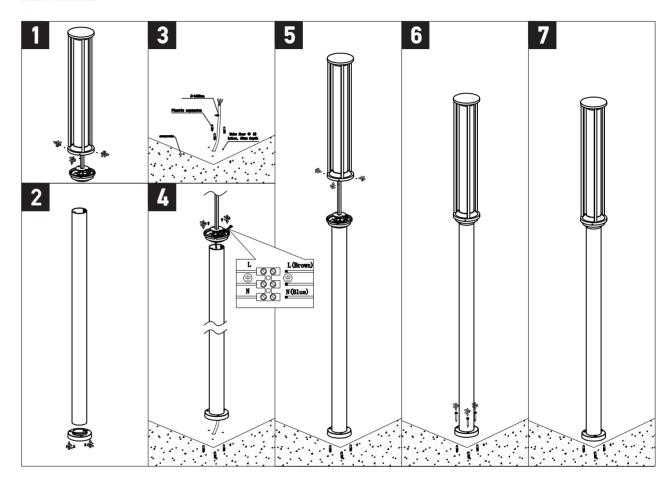

#### **INSTALLATION INSTRUCTIONS**

Electrical products can cause death, injury, or property damage. Maintenance and installation should only be carried out by a professional electrician.

• Ensure the main supply is switched off before connecting to electricity.

## **Connecting the Terminal Block**

Connect main supply (brown - Live, blue - Neutral) into terminal block making sure all connections are tight.