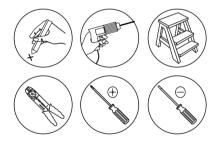

## **INSTALLATION INSTRUCTIONS**

Electrical products can cause death, injury, or property damage. Maintenance and installation should only be carried out by a professional electrician.

• Ensure the main supply is switched off before connecting to electricity.