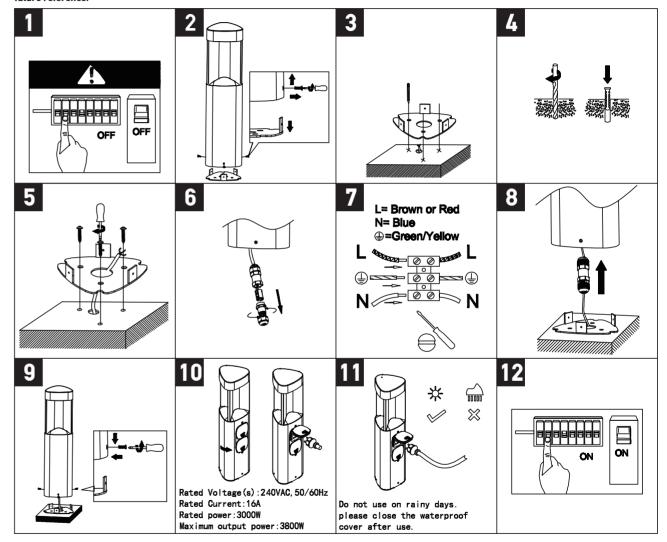

## **INSTALLATION INSTRUCTIONS**

Electrical products can cause death, injury, or property damage. Maintenance and installation should only be carried out by a professional electrician.

• Ensure the main supply is switched off before connecting to electricity.